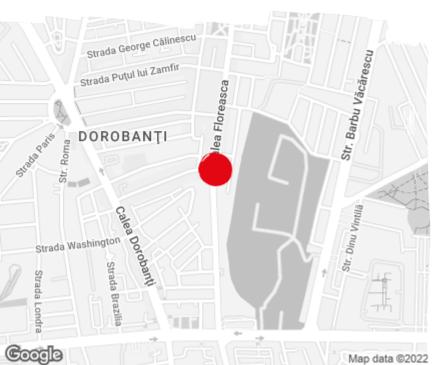

# Floreasca 60

Bucharest, Sector 1, 60 Calea Floreasca



### **Building information**

| Building status      | Existing     |
|----------------------|--------------|
| Year of construction | 2004         |
| Parking ratio        | 1 / 250 sq m |
| Total building area  | 5 675 sq m   |

#### **Commercial terms**

| Office space <sup>*</sup> | after login ^ |
|---------------------------|---------------|
| Service charge*           | after login * |
| Minimum lease term        | after login * |
| Availability              | after login * |

\* Asking terms for m<sup>2</sup>/month

#### Location



#### Available space

Building completely leased



# officefinder.ro

#### Standard fit-Out

嫰

Air conditioning

=

Raised floor

6

Suspended ceiling

1

Telephone cabling

000

Computer cabling

4

Power cabling

6

Smoke detectors

 $\approx$ 

Carpeting

<u>A</u>"

Reception



Security

0

Fibre optics

Ē

Switchboard

 $\blacksquare$ 

Openable windows

## **Public transport**

Metro: M1

Bus: 182, 282, 135